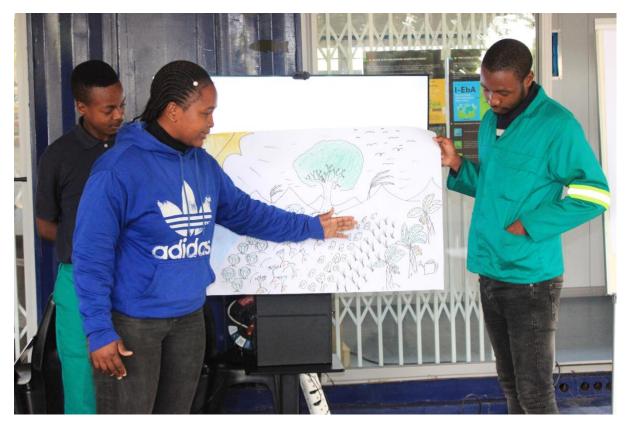

Figure 2: Emasakeni village garden presentation

From the presentations, farmers generally buy seeds and do their own seedlings which they transplant in the bigger plots fences with branches, nets and iron sheets. These seedlings are produced closer to tall trees under shade and watered. Birds are a huge problem as gardens are done in between natural vegetation and tress, scarecrwos are a practice in Nkathweni and they seem to be deterring some birds, however, there has been an increase in birds camping in garden and fields where participants in other villages stay out in the day chasing them away. Kraal manure from cattle and gats are common fertility amendment used when growing food where it is mixed with the soil before planting. Compost pits are also common, where organic matter is plied in a pit and used at the base of the basins when seedlings are transplanted. Some villages are exposed to pesticides and use pyrethroid based products to treat aphids on cabbages and other leafy crops. Moondisi in Mvutshana has access to and uses synthetic fertilizers for his cash crops such as chillies and leafy greens. Interns did bring across that crop selection also was influenced by water available in the wetlands area where they normally do their gardens. Crops such as cabbages, amadumbe, banana and carrots are planted in moist areas where these crops can flourish more as to opposed to maize for example which doesn't like too much water.