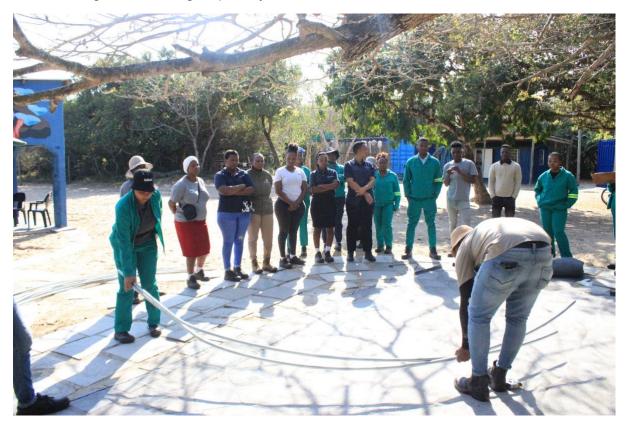

## Garden layout and design

This section was a discussion which was facilitated by Nqobile Mbokazi where he started by the garden layout which the YES interns were not aware of. Here he was putting emphasis that gardens are not just made anywhere but careful consideration of aspect, north and south facing slopes, must be looked at. Aspect has an impact on the performance of crops as the north facing slopes is known to be the warmest, this

Figure 3: Nqobile talking to aspect, wind, sun and slope to the group

is because when the sun rise in the morning, this aspect is the first to receive the sunlight, and during the afternoon when the sunlight is intense it is also the first to receive shade. While the South Facing slope is the opposite of the North facing slope. So, it is preferable to establish your garden in the North facing slope. Wind is another important factor as it has the potential to dry out soils. So, the garden must be protected from heavy destructive winds that will damage crops. If not protected by buildings, gardens need a buffer in trees and shrubs that will reduce the impact of the wind before getting to the garden. Yes, plants do need air, but winds can eat away crops slowly like sandpaper if exposed.