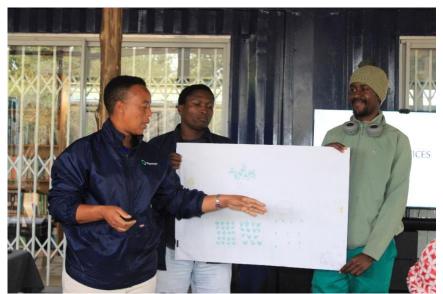

Figure 1: KwaDapha group presentation of current farming practices

Presentations done were from the KwaDapha, Nkathweni, Emasakeni and Mvutshana communities. According to the presentation and the drawings in their chat, most crops planted were carrots, spinach and cassava and they were all mono crops. The farmers are struggling in water access however they managed to get water irrigation from water stored in JOJO tanks (rainwater) and some have boreholes in their households. One common technique or practice in obtaining water is, farmers would dig a few metres down at any spot at the garden or cropping field and water would come out from the shallow water tables and this is a practice in all communities. Another

advantage is the fact that the gardens are surrounded by trees meaning they are hidden from strong winds. And most areas are not steep, hence the municipality's name "Umhlabuyalingana" meaning flatlands, so surface run-off is hardly an issue in this area. Wild animals like monkeys and hippos are a huge challenge for the farmers.